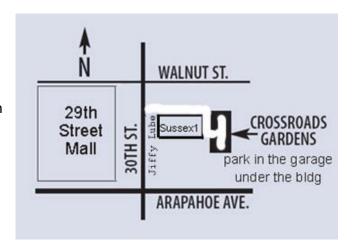

Boulder: 303-444-1171

1800 30th Street, Suite #219 Boulder, CO 80301 (Our NEW Collaborative Wellness Center)

Located off 30th Street in the Crossroads Gardens Building (just East of the Sussex One Bldg in the shared parking lot). Entrance is the 1st driveway North of the Jiffy Lube station between Arapahoe & Walnut.

Drive over the speed bumps, turn right <u>behind</u> the 4 story Sussex One bldg and then left to park <u>under</u> the Crossroads Gardens building in the underground garage.

Use the stairwell or elevator in the center of the parking garage. The building is across from the 29th Street Mall. Up the stairs, make a left and head toward the dragons.