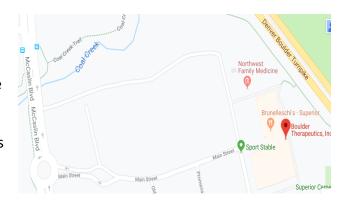

## **Superior Office (in Impact Sports): 303-467-2288**

One Superior Drive, Unit B Superior CO, 80027 (in Impact Sports Performance)

Exit Hwy 36 toward Superior on McCaslin Blvd. Pass Marshall Rd and make your first LEFT on Main St. at the traffic circle after the light.

We're part of the Sport Stable. Our building entrance is on the **Left** of the drop-off circle w/Impact Sports. Join us upstairs when you enter.

Return to our website after printing: http://www.bouldertherapeutics.com